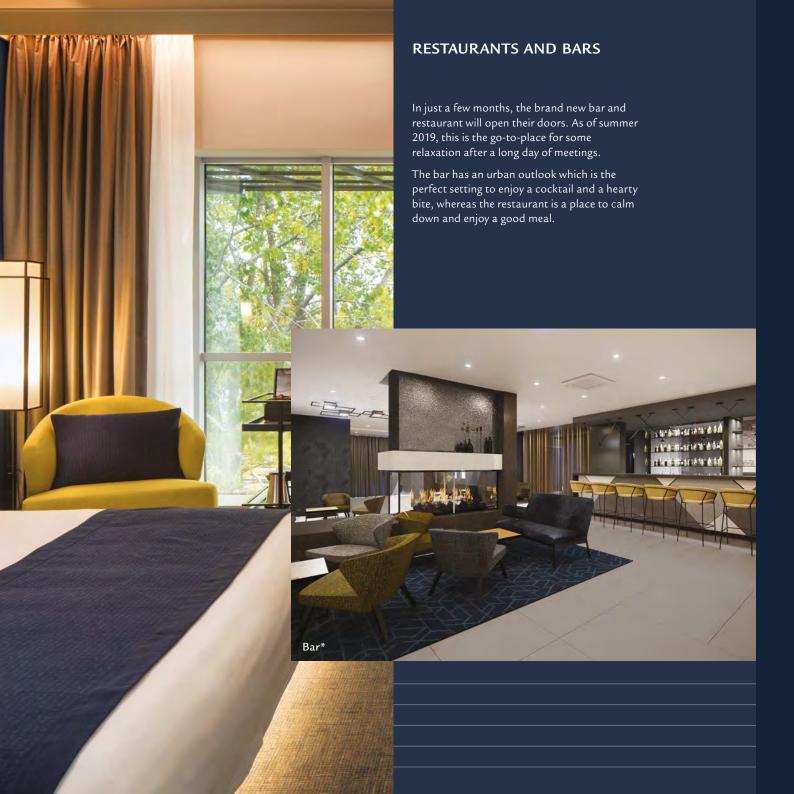

### **MEETINGS AND EVENTS**

The recently renovated meeting rooms are perfect for corporate meetings, training sessions and private events for up to 150 delegates. The dedicated conference floor, located on the top level of the hotel, boasts 10 fully equipped function rooms, each with natural daylight and even a digital flipchart. On the ground floor, the hotel's private dining room can be configured for smaller meetings and intimate dining. Free Wi-Fi connectivity is available throughout the hotel.