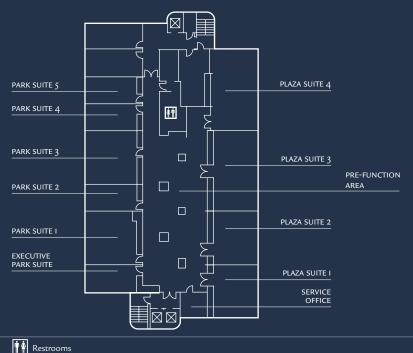

### **MEETINGS AND EVENTS**

The recently renovated meeting rooms are perfect for corporate meetings, training sessions and private events for up to 150 delegates. The dedicated conference floor, located on the top level of the hotel, boasts 10 fully equipped function rooms, each with natural daylight and even a digital flipchart. On the ground floor, the hotel's private dining room can be configured for smaller meetings and intimate dining. Free Wi-Fi connectivity is available throughout the hotel.

| ROOM NAME               | DIMENSION<br>W X L X H(M) | SIZE<br>(M²) | THEATRE | BOARD<br>ROOM | U-SHAPE | CLASS<br>ROOM | CABARET | DINNER | DINNER<br>DANCE | RECEP-<br>TION |  |  |  |
|-------------------------|---------------------------|--------------|---------|---------------|---------|---------------|---------|--------|-----------------|----------------|--|--|--|
| CONFERENCE FLOOR        |                           |              |         |               |         |               |         |        |                 |                |  |  |  |
| PLAZA SUITE I           | 7.0 x 7.0 x 2.55          | 49           | 30      | 22            | 19      | 22            | 28      |        |                 |                |  |  |  |
| PLAZA SUITE 2           | 7.0 x 7.0 x 2.56          | 49           | 30      | 22            | 19      | 22            | 28      |        |                 |                |  |  |  |
| PLAZA SUITE 3           | 10.0 x 7.0 x 2.55         | 70           | 50      | 32            | 28      | 40            | 45      |        |                 |                |  |  |  |
| PLAZA SUITE 4           | 10.0 x 7.0 x 2.55         | 70           | 50      | 26            | 25      | 30            | 45      |        |                 |                |  |  |  |
| PLAZA SUITE I & 2       | 14.0 x 7.0 x 2.55         | 98           | 80      | 42            | 35      | 60            | 60      |        |                 |                |  |  |  |
| PLAZA SUITE 2 & 3       | 17.0 x 7.0 x 2.55         | 119          | 100     |               | 42      | 77            | 77      |        |                 |                |  |  |  |
| PLAZA SUITE I, 2 & 3    | 24.0 x 7.0 x 2.55         | 168          | 120     |               |         | 120           | 100     | 110    |                 | 150            |  |  |  |
| PARK SUITE I            | 7.0 x 6.0 x 2.55          | 42           | 30      | 22            | 19      | 22            | 28      |        |                 |                |  |  |  |
| PARK SUITE 2            | 7.0 x 3.5 x 2.55          | 24.5         |         | 10            |         |               |         |        |                 |                |  |  |  |
| PARK SUITE 3            | 7.0 x 6.0 x 2.55          | 42           | 30      | 22            | 19      | 22            | 28      |        |                 |                |  |  |  |
| PARK SUITE 4            | 7.0 x 3.5 x 2.55          | 24.5         |         | 10            |         |               |         |        |                 |                |  |  |  |
| PARK SUITE 5            | 6.0 x 3.5 x 2.55          | 24.5         |         | 8             |         |               |         |        |                 |                |  |  |  |
| EXECUTIVE PARK<br>SUITE | 7.0 x 3.5 x 2.55          | 24.5         |         | 10            |         |               |         |        |                 |                |  |  |  |
| PRIVATE DINING<br>ROOM  | 8.0 x 8.0 x 2.55          | 64           | 30      | 24            | 16      | 18            | 45      |        |                 |                |  |  |  |
| PRE-FUNCTION AREA       | PRE-FUNCTION AREA         |              |         |               |         |               |         |        |                 |                |  |  |  |