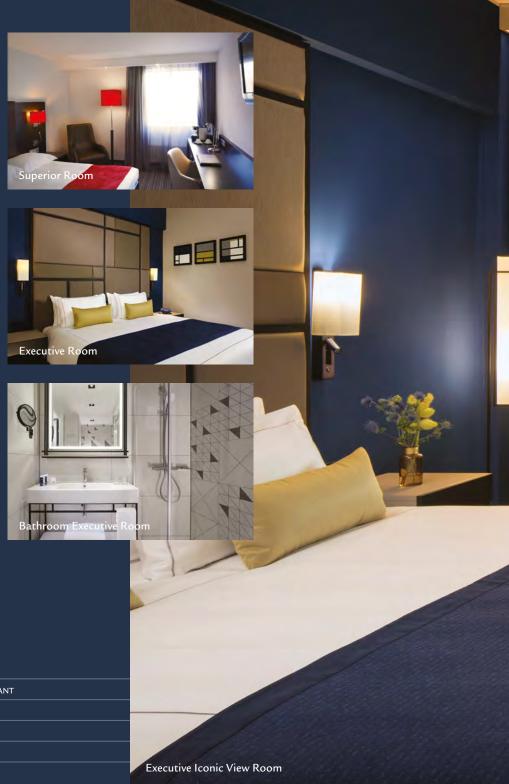

## GUEST ROOMS AND FACILITIES

Park Plaza Utrecht offers 120 spacious and air-conditioned guest rooms including Superior and refurbished Executive and Executive Iconic View Rooms, all with natural light, complimentary Wi-Fi access, 49 inch television, mini bar, safe, and tea and coffee making facilities. Executive Iconic View Rooms offer stunning views on the 6th floor. Executive Ievel guests also enjoy a luxury bathroom with rain shower, bathrobe and slippers.