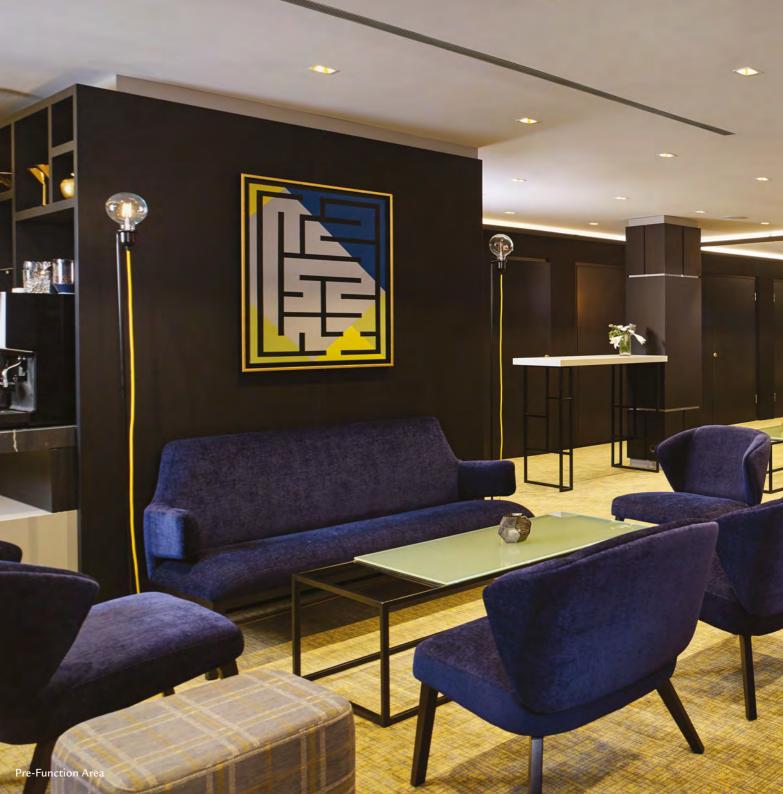

### **MEETINGS AND EVENTS**

The recently renovated meeting rooms are perfect for corporate meetings, training sessions and private events for up to 150 delegates. The dedicated conference floor, located on the top level of the hotel, boasts 10 fully equipped function rooms, each with natural daylight and even a digital flipchart. On the ground floor, the hotel's private dining room can be configured for smaller meetings and intimate dining. Free Wi-Fi connectivity is available throughout the hotel.

| ROOM NAME               | DIMENSION<br>W X L X H(M) | SIZE<br>(M²) | THEATRE | BOARD<br>ROOM | U-SHAPE | CLASS<br>ROOM | CABARET | DINNER | DINNER<br>DANCE | RECEP-<br>TION |  |  |  |
|-------------------------|---------------------------|--------------|---------|---------------|---------|---------------|---------|--------|-----------------|----------------|--|--|--|
| CONFERENCE FLOOR        |                           |              |         |               |         |               |         |        |                 |                |  |  |  |
| PLAZA SUITE I           | 7.0 x 7.0 x 2.55          | 49           | 30      | 22            | 19      | 22            | 28      |        |                 |                |  |  |  |
| PLAZA SUITE 2           | 7.0 x 7.0 x 2.56          | 49           | 30      | 22            | 19      | 22            | 28      |        |                 |                |  |  |  |
| PLAZA SUITE 3           | 10.0 x 7.0 x 2.55         | 70           | 50      | 32            | 28      | 40            | 45      |        |                 |                |  |  |  |
| PLAZA SUITE 4           | 10.0 x 7.0 x 2.55         | 70           | 50      | 26            | 25      | 30            | 45      |        |                 |                |  |  |  |
| PLAZA SUITE I & 2       | 14.0 x 7.0 x 2.55         | 98           | 80      | 42            | 35      | 60            | 60      |        |                 |                |  |  |  |
| PLAZA SUITE 2 & 3       | 17.0 x 7.0 x 2.55         | 119          | 100     |               | 42      | 77            | 77      |        |                 |                |  |  |  |
| PLAZA SUITE I, 2 & 3    | 24.0 x 7.0 x 2.55         | 168          | 120     |               |         | 120           | 100     | 110    |                 | 150            |  |  |  |
| PARK SUITE I            | 7.0 x 6.0 x 2.55          | 42           | 30      | 22            | 19      | 22            | 28      |        |                 |                |  |  |  |
| PARK SUITE 2            | 7.0 x 3.5 x 2.55          | 24.5         |         | 10            |         |               |         |        |                 |                |  |  |  |
| PARK SUITE 3            | 7.0 x 6.0 x 2.55          | 42           | 30      | 22            | 19      | 22            | 28      |        |                 |                |  |  |  |
| PARK SUITE 4            | 7.0 x 3.5 x 2.55          | 24.5         |         | 10            |         |               |         |        |                 |                |  |  |  |
| PARK SUITE 5            | 6.0 x 3.5 x 2.55          | 24.5         |         | 8             |         |               |         |        |                 |                |  |  |  |
| EXECUTIVE PARK<br>SUITE | 7.0 x 3.5 x 2.55          | 24.5         |         | 10            |         |               |         |        |                 |                |  |  |  |
| PRIVATE DINING<br>ROOM  | 8.0 x 8.0 x 2.55          | 64           | 30      | 24            | 16      | 18            | 45      |        |                 |                |  |  |  |
| PRE-FUNCTION AREA       | PRE-FUNCTION AREA         |              |         |               |         |               |         |        |                 |                |  |  |  |